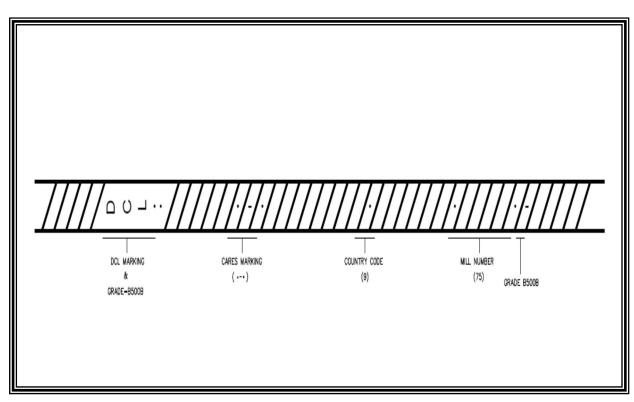

#### APPROVED STEEL BAR MARKING Certification Scheme for Reinforcing Steel

| CERTIFIED FACTORY      | UNION IRON AND STEEL COMPANY LLC                                                  |  |
|------------------------|-----------------------------------------------------------------------------------|--|
| FACTORY LOCATION       | P.O. Box 8529, Industrial City of Abu Dhabi-1 (ICAD-1), Musaffah, Abu Dhabi, UAE. |  |
| CERTIFICATE NUMBER     | CL15020255                                                                        |  |
| COUNTRY CODE           | 9                                                                                 |  |
| MILL NUMBER            | 75                                                                                |  |
| STANDARD SPECIFICATION | BS 4449: 2005 + A3: 2016                                                          |  |